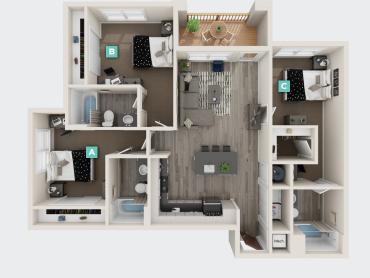

The Retreat offers a truly incredible variety of sizes and layouts to choose from with bedrooms numbering between one and six.

# **LUMPKIN A**4 BED / 4 BATH COTTAGE

LUMPKIN B
4 BED / 4.5 BATH COTTAGE

**BALDWIN**5 BED / 5.5 BATH COTTAGE

B1 & B1 ALT
2 BED / 2 BATH APARTMENT

TALMADGE
5 BED / 5.5 BATH COTTAGE

FORTSON
6 BED / 6.5 BATH COTTAGE

**D1**4 BED / 4 BATH APARTMENT

GARDEN A1
2 BEDROOM / 2 BATH APARTMENT

GARDEN C1
3 BEDROOM / 3 BATH APARTMENT

WOODBURY FLAT
4 BEDROOM / 4 BATH FLAT

WOODBURY TOWNHOME

4 BEDROOM / 4 BATH TOWNHOME

GARDEN C2
3 BEDROOM / 3 BATH APARTMENT

GARDEN D2
4 BEDROOM / 4 BATH APARTMENT