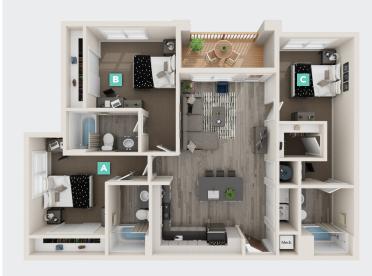

# **LUMPKIN A**4 BED / 4 BATH COTTAGE

LUMPKIN B
4 BED / 4.5 BATH COTTAGE

**BALDWIN**5 BED / 5.5 BATH COTTAGE

B1 & B1 ALT
2 BED / 2 BATH APARTMENT

TALMADGE
5 BED / 5.5 BATH COTTAGE

FORTSON
6 BED / 6.5 BATH COTTAGE

**D1**4 BED / 4 BATH APARTMENT

GARDEN A1
2 BEDROOM / 2 BATH APARTMENT

GARDEN C1
3 BEDROOM / 3 BATH APARTMENT

WOODBURY FLAT
4 BEDROOM / 4 BATH FLAT

WOODBURY TOWNHOME

4 BEDROOM / 4 BATH TOWNHOME

GARDEN C2
3 BEDROOM / 3 BATH APARTMENT