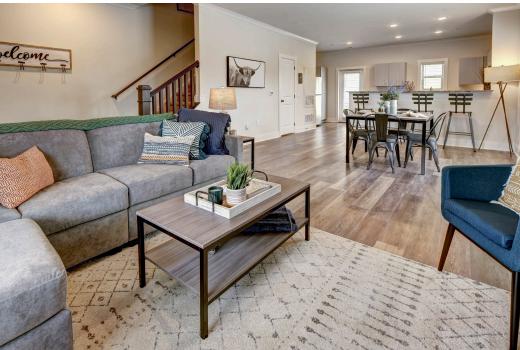

## College Life with The Perfect Cottage.

- Craftsman-Style Architecture
  - Spacious Floor Plans
  - Decorator Cabinets
  - Quartz Countertops
- Stainless-Steel Appliances
- Hardwood-Style Flooring
  - Plantation Blinds
  - •Custom Wood Trim
- Full-Size Washer & Dryer
- High-Speed Internet & Cable
- Electronic Keying System