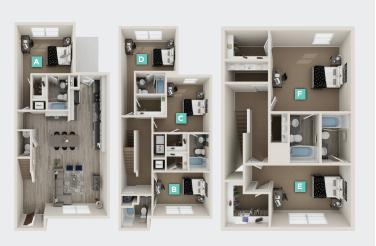

# **LUMPKIN A**4 BED / 4 BATH COTTAGE

LUMPKIN B
4 BED / 4.5 BATH COTTAGE

**BALDWIN**5 BED / 5.5 BATH COTTAGE

B1 & B1 ALT
2 BED / 2 BATH APARTMENT

TALMADGE
5 BED / 5.5 BATH COTTAGE

FORTSON
6 BED / 6.5 BATH COTTAGE

**D1**4 BED / 4 BATH APARTMENT

GARDEN A1
2 BEDROOM / 2 BATH APARTMENT

GARDEN C1
3 BEDROOM / 3 BATH APARTMENT

WOODBURY FLAT
4 BEDROOM / 4 BATH FLAT

WOODBURY TOWNHOME

4 BEDROOM / 4 BATH TOWNHOME

GARDEN C2
3 BEDROOM / 3 BATH APARTMENT