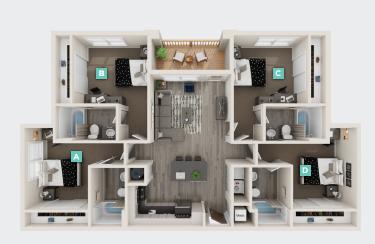

The Retreat offers a truly incredible variety of sizes and layouts to choose from with bedrooms numbering between one and six.

# **LUMPKIN A**4 BED / 4 BATH COTTAGE

LUMPKIN B
4 BED / 4.5 BATH COTTAGE

**BALDWIN**5 BED / 5.5 BATH COTTAGE

B1 & B1 ALT
2 BED / 2 BATH APARTMENT

TALMADGE
5 BED / 5.5 BATH COTTAGE

FORTSON
6 BED / 6.5 BATH COTTAGE

**D1**4 BED / 4 BATH APARTMENT

GARDEN A1
2 BEDROOM / 2 BATH APARTMENT

GARDEN C1
3 BEDROOM / 3 BATH APARTMENT

WOODBURY FLAT
4 BEDROOM / 4 BATH FLAT

WOODBURY TOWNHOME

4 BEDROOM / 4 BATH TOWNHOME

GARDEN C2
3 BEDROOM / 3 BATH APARTMENT

GARDEN D2
4 BEDROOM / 4 BATH APARTMENT