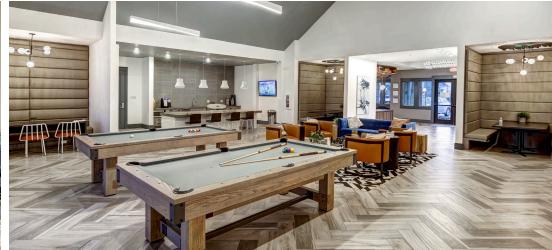

# A World-Class Clubhouse & All The Extras

11,300 Sq Ft Clubhouse

4,000+ Sq Ft Resort-Style Pool with Beach

Entry and Sunshelf • Sand Volleyball

Bag Toss Court • Outdoor Grilling

Cabanas and Hammock Grove • Community Firepit

Two-Story Fitness Center • Motion Sports Simulator

Gameroom with Pool Table, Foosball

and Shuffleboard • Clubroom • Coffee Bar

Academic Lounge • Computer Lab

Private Group Study Rooms

Parking Deck • Shuttle/KSU Busline