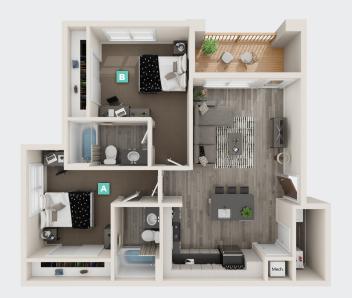

# **LUMPKIN A**4 BED / 4 BATH COTTAGE

LUMPKIN B
4 BED / 4.5 BATH COTTAGE

**BALDWIN**5 BED / 5.5 BATH COTTAGE

B1 & B1 ALT
2 BED / 2 BATH APARTMENT

TALMADGE
5 BED / 5.5 BATH COTTAGE

FORTSON
6 BED / 6.5 BATH COTTAGE

**D1**4 BED / 4 BATH APARTMENT

GARDEN A1
2 BEDROOM / 2 BATH APARTMENT

GARDEN C1
3 BEDROOM / 3 BATH APARTMENT

WOODBURY FLAT
4 BEDROOM / 4 BATH FLAT

WOODBURY TOWNHOME

4 BEDROOM / 4 BATH TOWNHOME

GARDEN C2
3 BEDROOM / 3 BATH APARTMENT