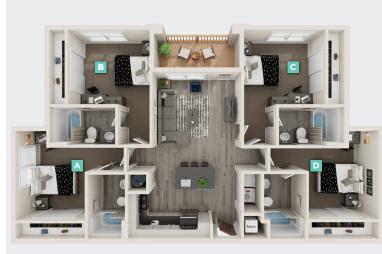

# **LUMPKIN A**4 BED / 4 BATH COTTAGE

LUMPKIN B
4 BED / 4.5 BATH COTTAGE

**BALDWIN**5 BED / 5.5 BATH COTTAGE

B1 & B1 ALT
2 BED / 2 BATH APARTMENT

TALMADGE
5 BED / 5.5 BATH COTTAGE

FORTSON
6 BED / 6.5 BATH COTTAGE

**D1**4 BED / 4 BATH APARTMENT

GARDEN A1
2 BEDROOM / 2 BATH APARTMENT

GARDEN C1
3 BEDROOM / 3 BATH APARTMENT

WOODBURY FLAT
4 BEDROOM / 4 BATH FLAT

WOODBURY TOWNHOME

4 BEDROOM / 4 BATH TOWNHOME

GARDEN C2
3 BEDROOM / 3 BATH APARTMENT

GARDEN D2
4 BEDROOM / 4 BATH APARTMENT