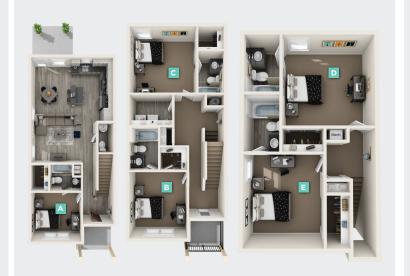

# **LUMPKIN A**4 BED / 4 BATH COTTAGE

LUMPKIN B
4 BED / 4.5 BATH COTTAGE

**BALDWIN**5 BED / 5.5 BATH COTTAGE

B1 & B1 ALT
2 BED / 2 BATH APARTMENT

TALMADGE
5 BED / 5.5 BATH COTTAGE

FORTSON
6 BED / 6.5 BATH COTTAGE

**D1**4 BED / 4 BATH APARTMENT

GARDEN A1
2 BEDROOM / 2 BATH APARTMENT

GARDEN C1
3 BEDROOM / 3 BATH APARTMENT

WOODBURY FLAT
4 BEDROOM / 4 BATH FLAT

WOODBURY TOWNHOME

4 BEDROOM / 4 BATH TOWNHOME

GARDEN C2
3 BEDROOM / 3 BATH APARTMENT