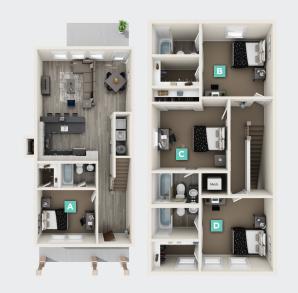

# **LUMPKIN A**4 BED / 4 BATH COTTAGE

LUMPKIN B
4 BED / 4.5 BATH COTTAGE

**BALDWIN**5 BED / 5.5 BATH COTTAGE

B1 & B1 ALT
2 BED / 2 BATH APARTMENT

TALMADGE
5 BED / 5.5 BATH COTTAGE

FORTSON
6 BED / 6.5 BATH COTTAGE

**D1**4 BED / 4 BATH APARTMENT

GARDEN A1
2 BEDROOM / 2 BATH APARTMENT

GARDEN C1
3 BEDROOM / 3 BATH APARTMENT

WOODBURY FLAT
4 BEDROOM / 4 BATH FLAT

WOODBURY TOWNHOME

4 BEDROOM / 4 BATH TOWNHOME

GARDEN C2
3 BEDROOM / 3 BATH APARTMENT