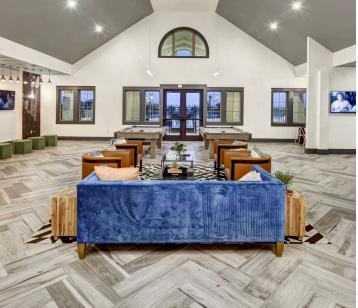

# A World-Class Clubhouse & All The Extras

11,300 Sq Ft Clubhouse

4,000+ Sq Ft Resort-Style Pool with Beach

Entry and Sunshelf • Sand Volleyball

Bag Toss Court • Outdoor Grilling

Cabanas and Hammock Grove • Community Firepit

Two-Story Fitness Center • Motion Sports Simulator

Gameroom with Pool Table, Foosball

and Shuffleboard • Clubroom • Coffee Bar

Academic Lounge • Computer Lab

Private Group Study Rooms

Parking Deck • Shuttle/KSU Busline