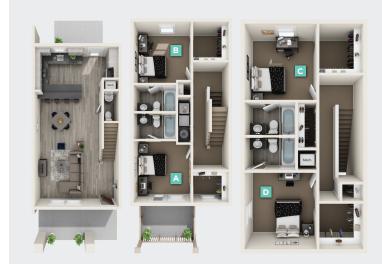

# **LUMPKIN A**4 BED / 4 BATH COTTAGE

LUMPKIN B
4 BED / 4.5 BATH COTTAGE

**BALDWIN**5 BED / 5.5 BATH COTTAGE

B1 & B1 ALT
2 BED / 2 BATH APARTMENT

TALMADGE
5 BED / 5.5 BATH COTTAGE

FORTSON
6 BED / 6.5 BATH COTTAGE

**D1**4 BED / 4 BATH APARTMENT

GARDEN A1
2 BEDROOM / 2 BATH APARTMENT

GARDEN C1
3 BEDROOM / 3 BATH APARTMENT

WOODBURY FLAT
4 BEDROOM / 4 BATH FLAT

WOODBURY TOWNHOME

4 BEDROOM / 4 BATH TOWNHOME

GARDEN C2
3 BEDROOM / 3 BATH APARTMENT