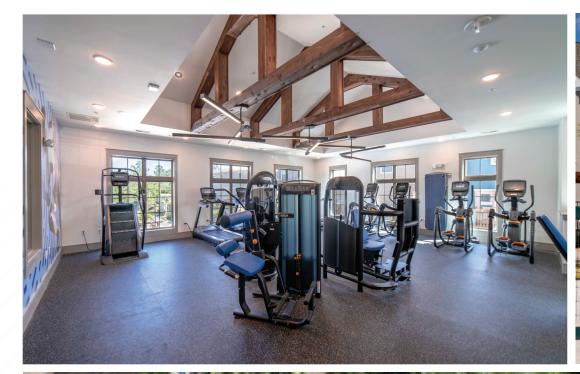

# A World-Class Clubhouse & All The Extras

11,300 Sq Ft Clubhouse

4,000+ Sq Ft Resort-Style Pool with Beach

Entry and Sunshelf • Sand Volleyball

Bag Toss Court • Outdoor Grilling

Cabanas and Hammock Grove • Community Firepit

Two-Story Fitness Center • Motion Sports Simulator

Gameroom with Pool Table, Foosball

and Shuffleboard • Clubroom • Coffee Bar

Academic Lounge • Computer Lab

Private Group Study Rooms

Parking Deck • Shuttle/KSU Busline