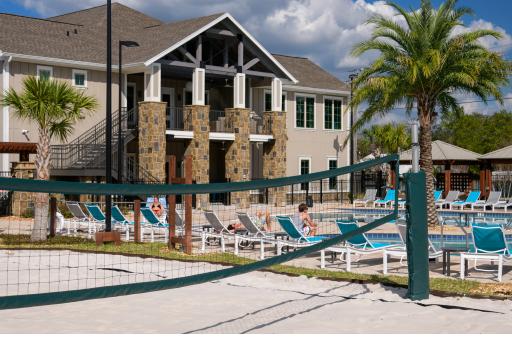

# A World-Class Clubhouse & All The Extras

11,300 Sq Ft Clubhouse

4,000+ Sq Ft Resort-Style Pool with Beach

Entry and Sunshelf • Sand Volleyball

Bag Toss Court • Outdoor Grilling

Cabanas and Hammock Grove • Community Firepit