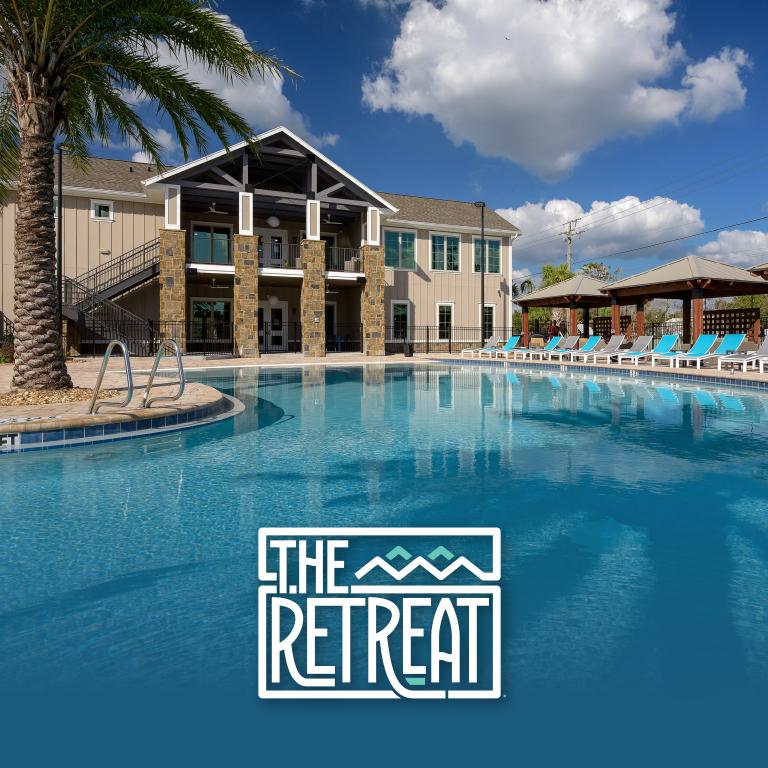

# A World-Class Clubhouse & All The Extras

11,300 Sq Ft Clubhouse

4,000+ Sq Ft Resort-Style Pool with Beach

Entry and Sunshelf • Sand Volleyball

Bag Toss Court • Outdoor Grilling

Cabanas and Hammock Grove • Community Firepit

Two-Story Fitness Center • Motion Sports Simulator

Gameroom with Pool Table, Foosball

and Shuffleboard • Clubroom • Coffee Bar

Academic Lounge • Computer Lab

Private Group Study Rooms

Parking Deck • Shuttle/KSU Busline