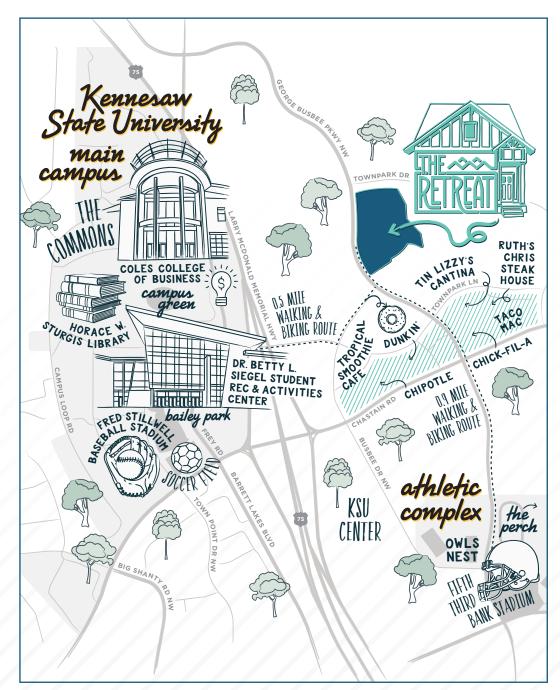

# Happy Place

Close enough to feel
the energy from the KSU
campus, but perfectly
situated to give you
all the freedom and
space you deserve. On
campus or off, The Retreat
puts you within reach
of everywhere you need to
be within minutes.