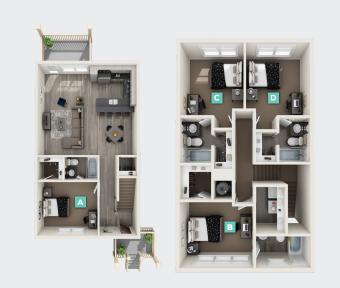

# **LUMPKIN A**4 BED / 4 BATH COTTAGE

LUMPKIN B
4 BED / 4.5 BATH COTTAGE

**BALDWIN**5 BED / 5.5 BATH COTTAGE

B1 & B1 ALT
2 BED / 2 BATH APARTMENT

TALMADGE
5 BED / 5.5 BATH COTTAGE

FORTSON
6 BED / 6.5 BATH COTTAGE