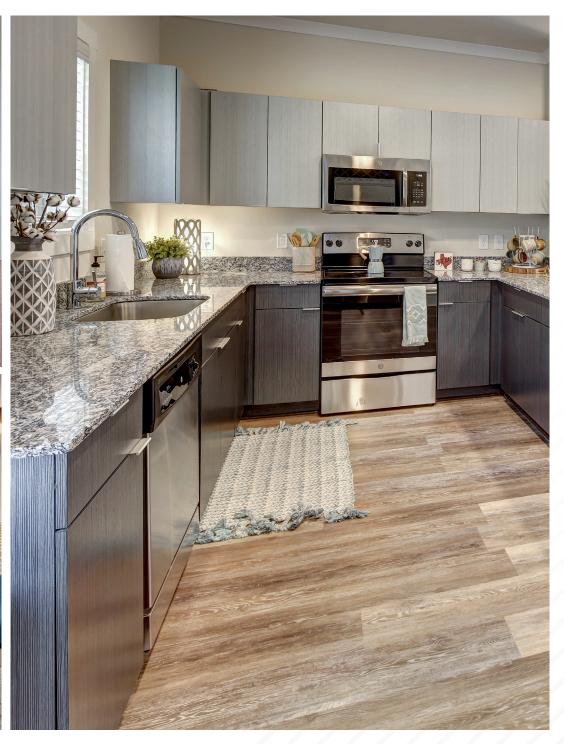

## College Life with The Perfect Cottage.

- Craftsman-Style Architecture
  - Spacious Floor Plans
  - Decorator Cabinets
  - Quartz Countertops
- Stainless-Steel Appliances
- Hardwood-Style Flooring
  - Plantation Blinds
  - •Custom Wood Trim
- Full-Size Washer & Dryer
- High-Speed Internet & Cable
- Electronic Keying System