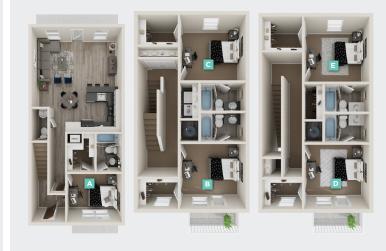

# **LUMPKIN A**4 BED / 4 BATH COTTAGE

LUMPKIN B
4 BED / 4.5 BATH COTTAGE

**BALDWIN**5 BED / 5.5 BATH COTTAGE

B1 & B1 ALT
2 BED / 2 BATH APARTMENT

TALMADGE
5 BED / 5.5 BATH COTTAGE

FORTSON
6 BED / 6.5 BATH COTTAGE

**D1**4 BED / 4 BATH APARTMENT

GARDEN A1
2 BEDROOM / 2 BATH APARTMENT

GARDEN C1
3 BEDROOM / 3 BATH APARTMENT

WOODBURY FLAT
4 BEDROOM / 4 BATH FLAT

WOODBURY TOWNHOME

4 BEDROOM / 4 BATH TOWNHOME

GARDEN C2
3 BEDROOM / 3 BATH APARTMENT